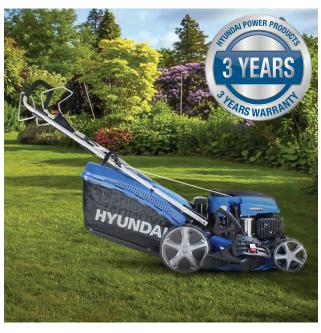

## 460mm PETROL LAWNMOWER

The HYM460SPE lawn mower from HYUNDAI benefits from the push-button start, self-propelled RWD (rear wheel drive) and powered by the HYUNDAI 139cc low emission, low maintenance fuel efficient petrol engine. Effortless starting with a push button electric start and recoil back-up.