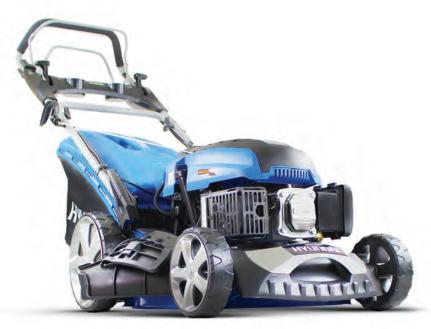

## **HYUNDAI HYM460SPE**

## 460mm PETROL LAWNMOWER

The HYM460SPE lawn mower from HYUNDAI benefits from the push-button start, self-propelled RWD (rear wheel drive) and powered by the HYUNDAI 139cc low emission, low maintenance fuel efficient petrol engine. Effortless starting with a push button electric start and recoil back-up.