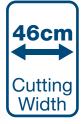

## Specification

| •                      |                                                            |
|------------------------|------------------------------------------------------------|
| Model                  | HYM460SPE                                                  |
| Engine Size            | 139cc                                                      |
| Engine Type            | 4-Stroke OHV Single Cylinder                               |
| Rated Power            | 2.6kW                                                      |
| Drive                  | Self Propelled                                             |
| Starting System        | Recoil and Electric Push Button                            |
| Cutting Height         | 25mm-75mm (6 Heights)                                      |
| Cutting Width          | 460mm / 46cm                                               |
| <b>Cutting Options</b> | Rear Discharge, Side Discharge, Mulching and Cut & Collect |
| Grass Collector        | 70L                                                        |
| Deck Material          | Steel                                                      |
| Dimensions             | 1440 x 530 x 1050mm                                        |
| Net Weight             | 38ka                                                       |