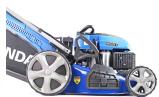

## **HYUNDAI HYM460SPE**

## 460mm PETROL LAWNMOWER

The HYM460SPE lawn mower from HYUNDAI benefits from the push-button start, self-propelled RWD (rear wheel drive) and powered by the HYUNDAI 139cc low emission, low maintenance fuel efficient petrol engine. Effortless starting with a push button electric start and recoil back-up.

## Specification

| •                      |                                                            |
|------------------------|------------------------------------------------------------|
| Model                  | HYM460SPE                                                  |
| Engine Size            | 139cc                                                      |
| Engine Type            | 4-Stroke OHV Single Cylinder                               |
| Rated Power            | 2.6kW                                                      |
| Drive                  | Self Propelled                                             |
| Starting System        | Recoil and Electric Push Button                            |
| Cutting Height         | 25mm-75mm (6 Heights)                                      |
| Cutting Width          | 460mm / 46cm                                               |
| <b>Cutting Options</b> | Rear Discharge, Side Discharge, Mulching and Cut & Collect |
| Grass Collector        | 70L                                                        |
| Deck Material          | Steel                                                      |
| Dimensions             | 1440 x 530 x 1050mm                                        |
| Net Weight             | 38ka                                                       |