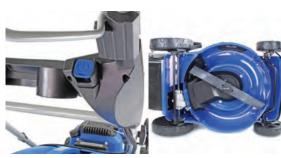

## 460mm PETROL LAWNMOWER

The HYM460SPE lawn mower from HYUNDAI benefits from the push-button start, self-propelled RWD (rear wheel drive) and powered by the HYUNDAI 139cc low emission, low maintenance fuel efficient petrol engine. Effortless starting with a push button electric start and recoil back-up.

## Specification

| •                      |                                                            |
|------------------------|------------------------------------------------------------|
| Model                  | HYM460SPE                                                  |
| Engine Size            | 139cc                                                      |
| Engine Type            | 4-Stroke OHV Single Cylinder                               |
| Rated Power            | 2.6kW                                                      |
| Drive                  | Self Propelled                                             |
| Starting System        | Recoil and Electric Push Button                            |
| Cutting Height         | 25mm-75mm (6 Heights)                                      |
| Cutting Width          | 460mm / 46cm                                               |
| <b>Cutting Options</b> | Rear Discharge, Side Discharge, Mulching and Cut & Collect |
| Grass Collector        | 70L                                                        |
| Deck Material          | Steel                                                      |
| Dimensions             | 1440 x 530 x 1050mm                                        |
| Net Weight             | 38ka                                                       |